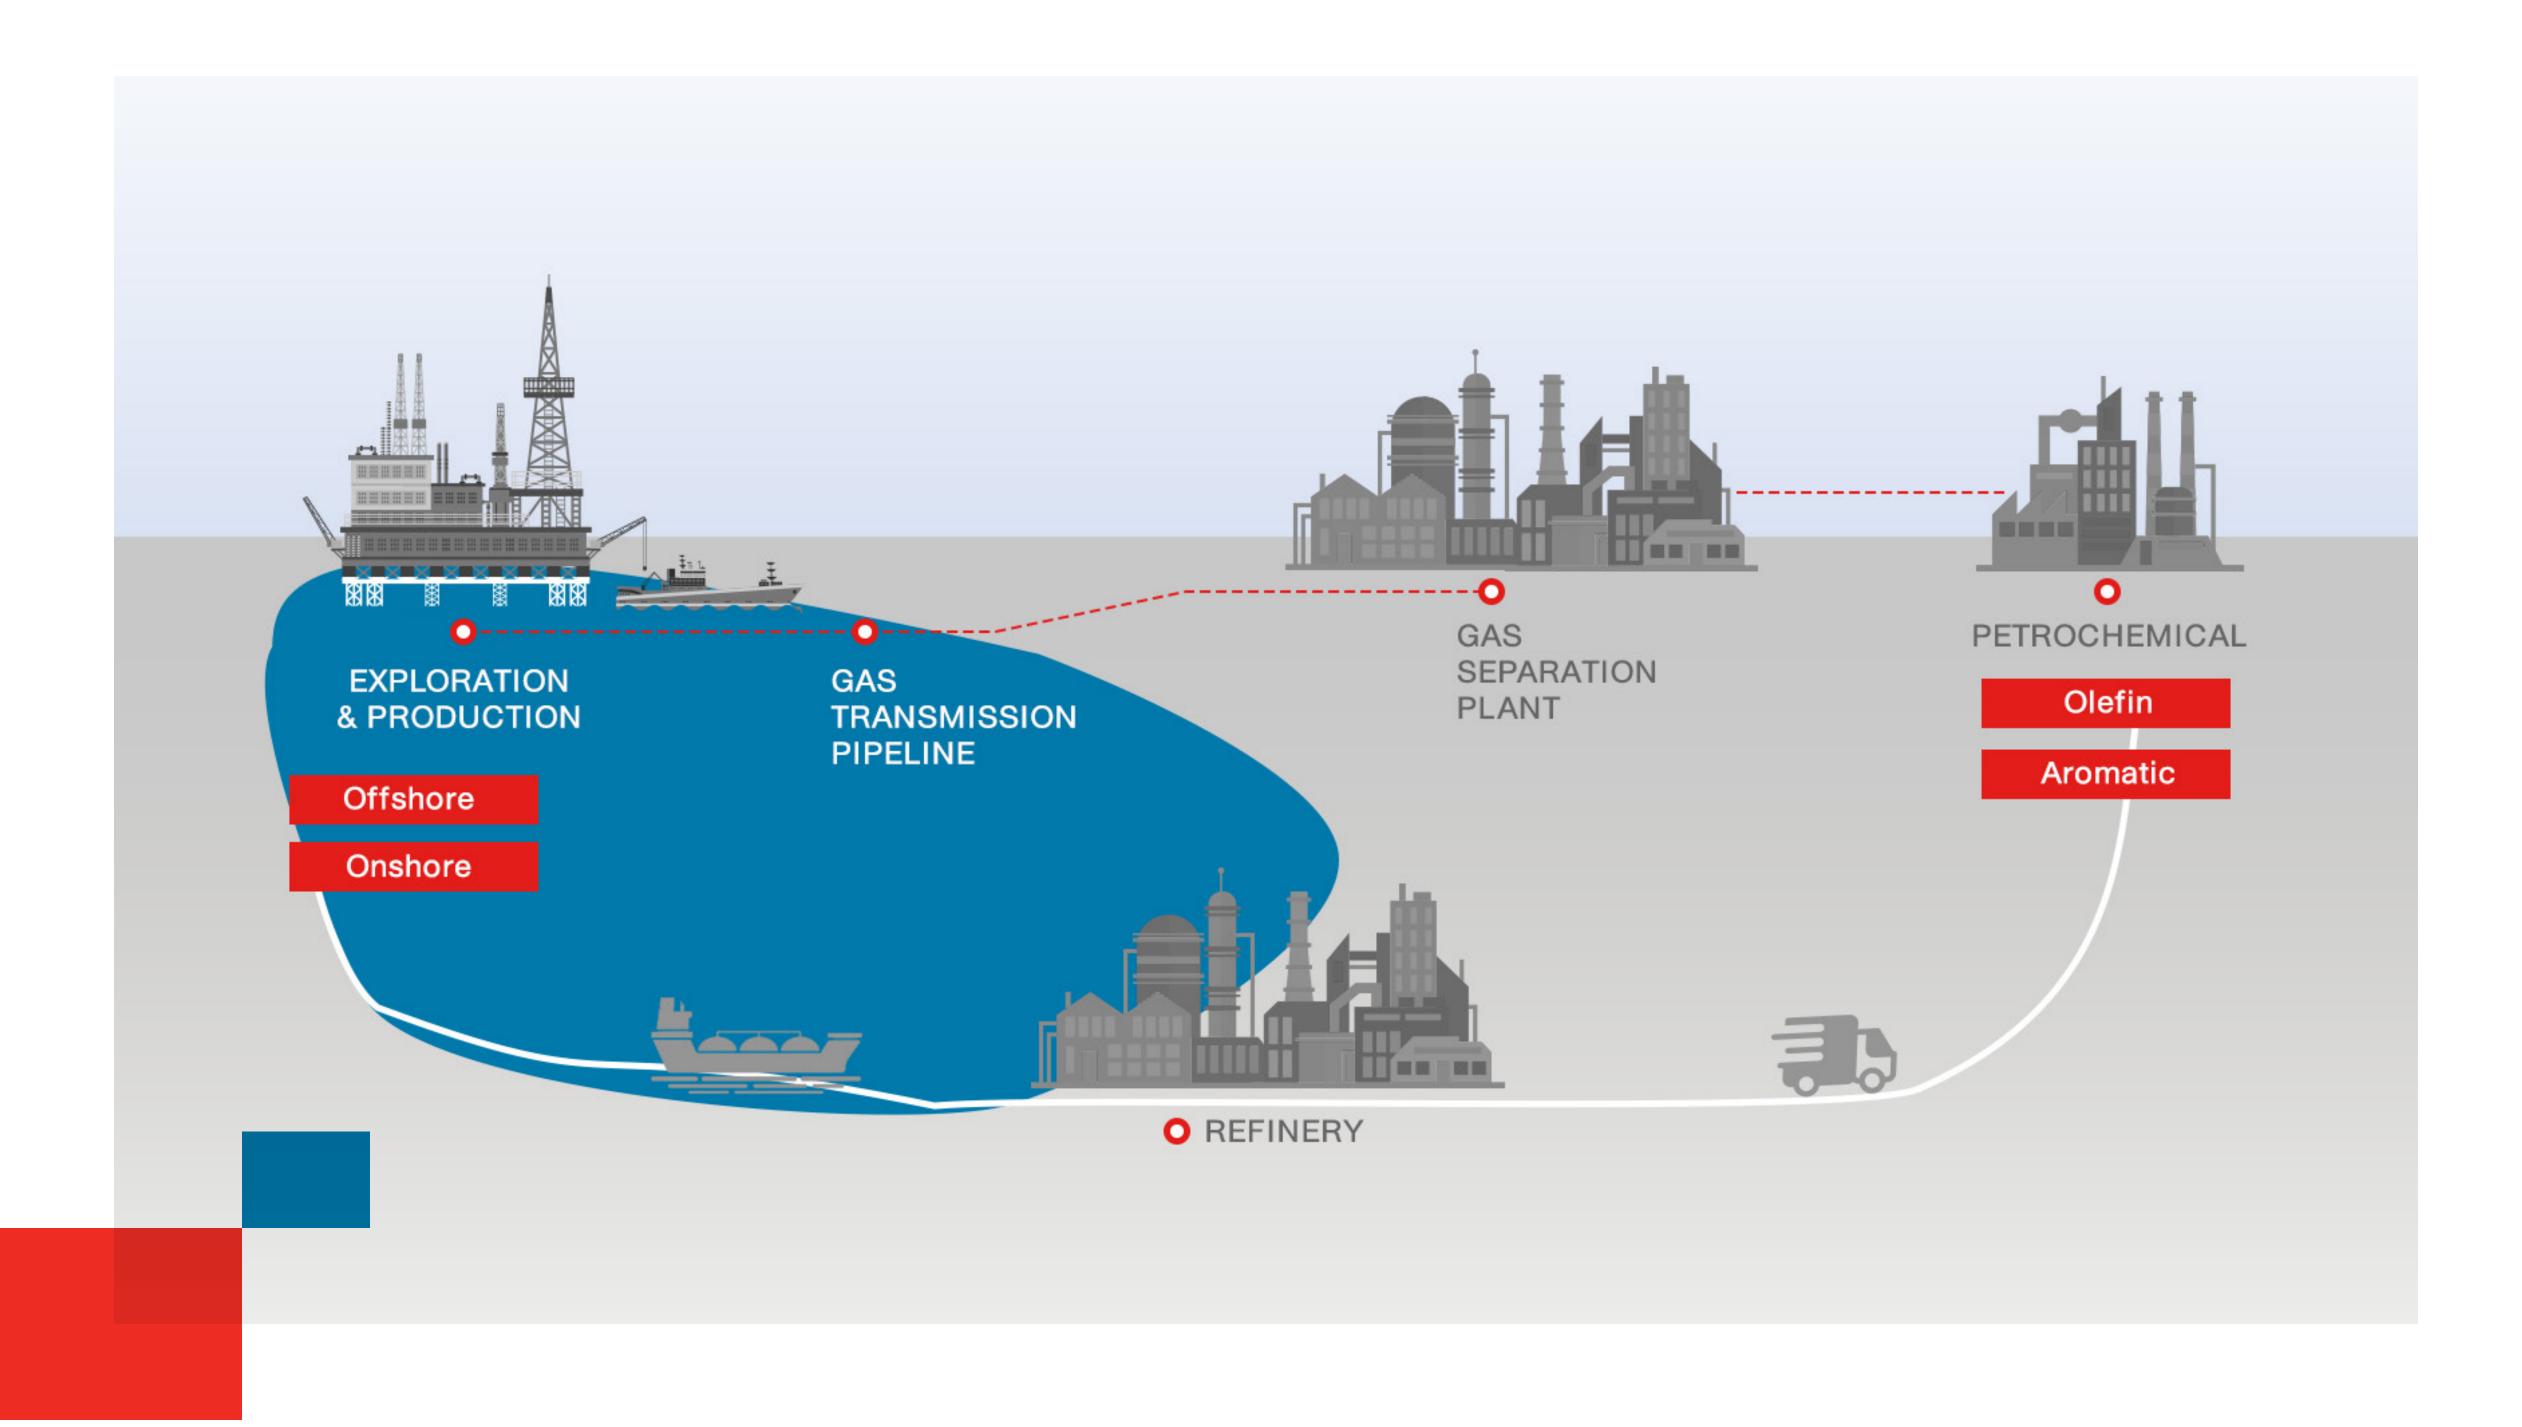

# **Expertise**In Upstream Market

We are a trading company supply equipment and technology with engineering services and focusing on industrial machinery for different processes in Oil and Gas Industry.

## **Material**

- Line Pipe
- OCTG
- Structural Steel
- Centrifugal Casting Tubes
- Finned Tubes
- Special Alloy
- Gate, Globe, Check, Ball Valves

## **Process Solution**

- Process Burner
- Mass Transfer Equipment
- Heat Exchanger
- Filtration
- Control Valves
- Regulator Valves
- Actuators
- Vapor Control Equipment
- Centrifugal Pump
- Gas Compressor

## **Pollution Management**

- Flares
- Enclosed Ground Flares
- Thermal Oxidizer
- Incinerators
- Flare Gas Recovery

# **Energy Management Solution**

- Turbo Expanders
- Steam Turbines
- Gas Turbines
- Waste Heat Recovery Unit
- Fired Heaters
- Utility Burner