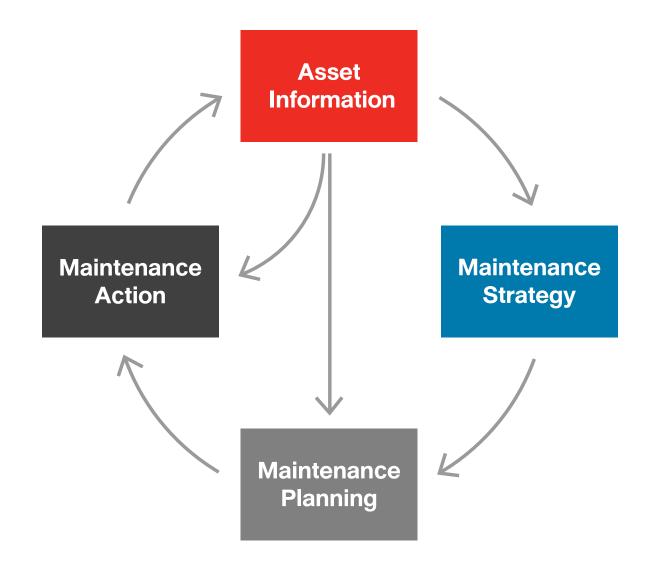

# Maintenance Knowledge Management by boomet

Strategic Maintenance
Management System (SMMS)
for Plant Shutdown
& Normal Operation

- Minimize Downtime
- Minimize Total Cost Maintenance
- Zero Inventory