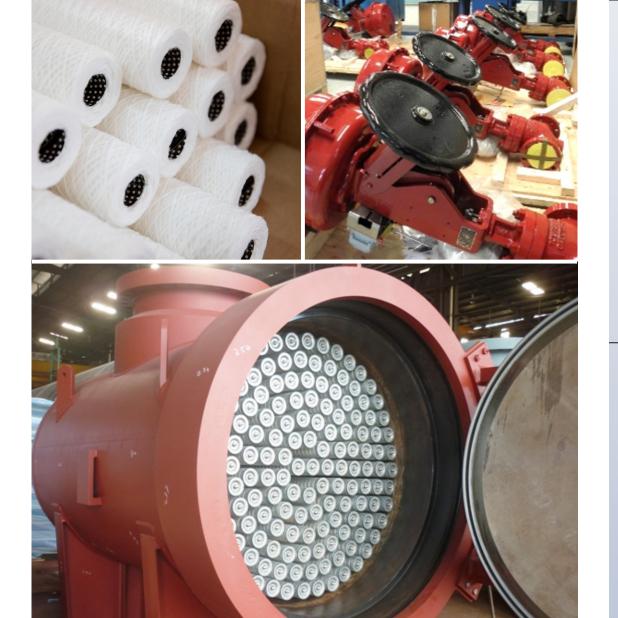

## **Material**

- Line Pipe
- OCTG
- Structural Steel
- Centrifugal Casting Tubes
- Finned Tubes
- Special Alloy
- Gate, Globe, Check, Ball Valves

## **Process Solution**

- Process Burner
- Mass Transfer Equipment
- Heat Exchanger
- Filtration
- Control Valves
- Regulator Valves
- Actuators
- Vapor Control Equipment
- Centrifugal Pump
- Gas Compressor